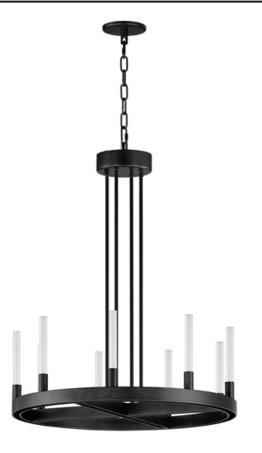

## **PRODUCT DESCRIPTION**

A modern tribute to the wheel chandelier, the Ovation collection integrates LED technology for a dazzling lighting effect. The LED light produces a shimmering lighting effect along the tall and narrow fluted glass shades adding celebratory effervescence. The expansive diameters of the rings join at the center in equipoise using four down rods to suspend the frame. Mount the chandelier from the collector or make use of additional chain supplied to extend the height with ease. Additional sconces with up and down lighting complete the design. Available in Brushed Brass or Black, the collection toasts a classic design creating an elegant statement.

## **MEASUREMENTS**

COLOR\_TEMP

| DIMENSION      | : 23.5" L × 23.5" W × 26.5" H          |
|----------------|----------------------------------------|
| MAX OAH        | : 68" OAH                              |
| CANOPY         | : 4.75" W x 0.5" H x 4.75" L           |
| HANGING WEIGHT | : 13.25 lb                             |
| LAMPING        |                                        |
| INPUT VOLTAGE  | : 120V                                 |
| LUMENS         | : 1,260 Rated (900 Del.)               |
| BULB           | : 9 x 2W LED DC Integrated , 18W Total |
| BULB INCLUDED  | : (Integrated)                         |
| DIMMABLE       | : Triac / 0-10V                        |
| CRI            | : 80 CRI                               |