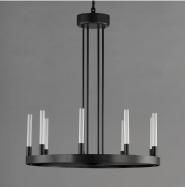

## **PRODUCT DESCRIPTION**

A modern tribute to the wheel chandelier, the Ovation collection integrates LED technology for a dazzling lighting effect. The LED light produces a shimmering lighting effect along the tall and narrow fluted glass shades adding celebratory effervescence. The expansive diameters of the rings join at the center in equipoise using four down rods to suspend the frame. Mount the chandelier from the collector or make use of additional chain supplied to extend the height with ease. Additional sconces with up and down lighting complete the design. Available in Brushed Brass or Black, the collection toasts a classic design creating an elegant statement.

## **MEASUREMENTS**

COLOR\_TEMP

| DIMENSION      | : 23.5" L × 23.5" W × 26.5" H          |
|----------------|----------------------------------------|
| MAX OAH        | : 68" OAH                              |
| CANOPY         | : 4.75" W x 0.5" H x 4.75" L           |
| HANGING WEIGHT | : 13.25 lb                             |
| LAMPING        |                                        |
| INPUT VOLTAGE  | : 120V                                 |
| LUMENS         | : 1,260 Rated (900 Del.)               |
| BULB           | : 9 x 2W LED DC Integrated , 18W Total |
| BULB INCLUDED  | : (Integrated)                         |
| DIMMABLE       | : Triac / 0-10V                        |
| CRI            | : 80 CRI                               |