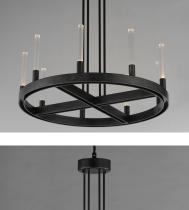

## **PRODUCT DESCRIPTION**

A modern tribute to the wheel chandelier, the Ovation collection integrates LED technology for a dazzling lighting effect. The LED light produces a shimmering lighting effect along the tall and narrow fluted glass shades adding celebratory effervescence. The expansive diameters of the rings join at the center in equipoise using four down rods to suspend the frame. Mount the chandelier from the collector or make use of additional chain supplied to extend the height with ease. Additional sconces with up and down lighting complete the design. Available in Brushed Brass or Black, the collection toasts a classic design creating an elegant statement.

## **MEASUREMENTS**

COLOR\_TEMP

| DIMENSION      | : 23.5" L × 23.5" W × 26.5" H          |
|----------------|----------------------------------------|
| MAX OAH        | : 68" OAH                              |
| CANOPY         | : 4.75" W x 0.5" H x 4.75" L           |
| HANGING WEIGHT | : 13.25 lb                             |
| LAMPING        |                                        |
| INPUT VOLTAGE  | : 120V                                 |
| LUMENS         | : 1,260 Rated (900 Del.)               |
| BULB           | : 9 x 2W LED DC Integrated , 18W Total |
| BULB INCLUDED  | : (Integrated)                         |
| DIMMABLE       | : Triac / 0-10V                        |
| CRI            | : 80 CRI                               |